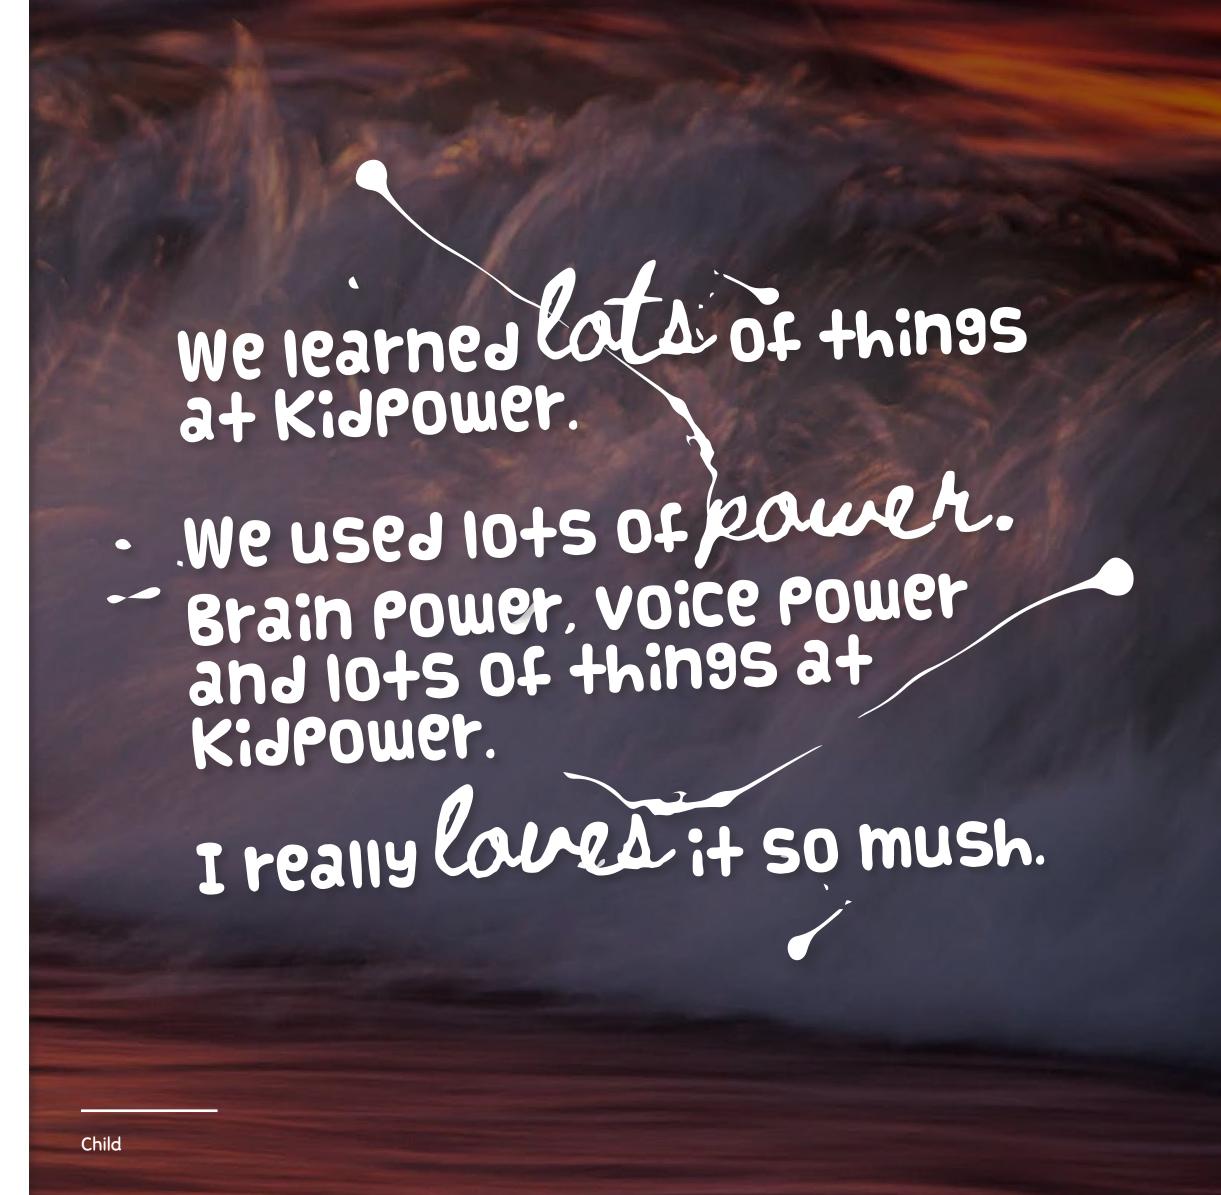

We use our strength based, step-by-step Skills First For Safety Kidpower Positive Practice™ teaching method (an approach used since 1987) to teach the Essential Safety Skills. In the past year, 2,845 children practised skills and strategies to:

- keep themselves safe with peers,
- set boundaries with others,
- be safe outside of the family or school environment,
- get help and insist if someone does not understand or help,
- defend themselves as a last resort.