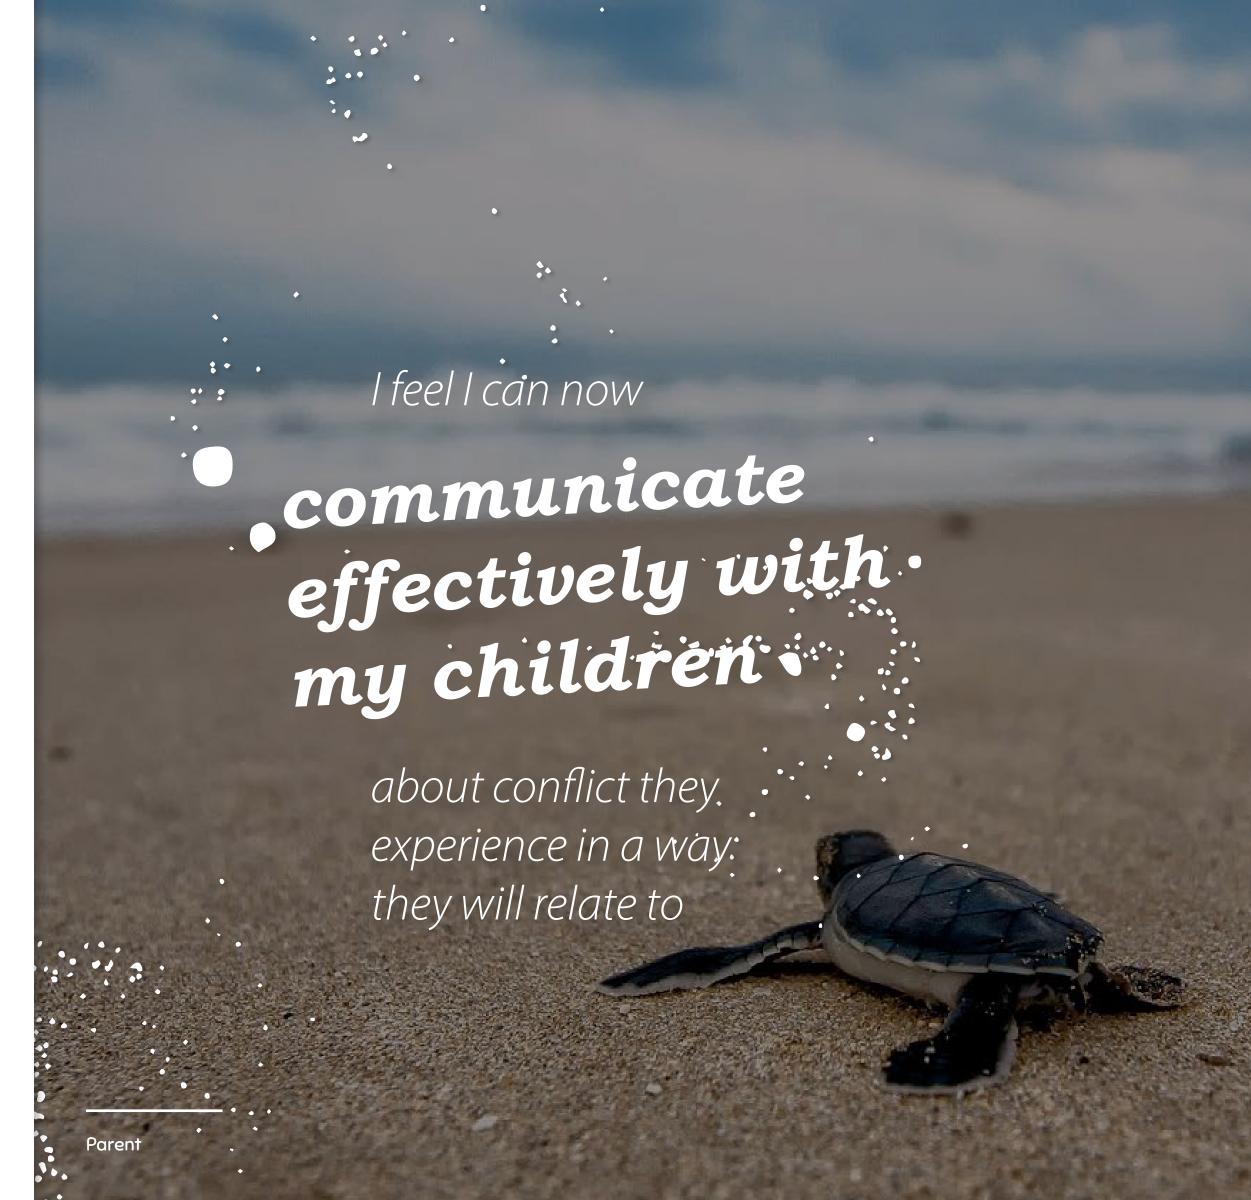

A variety of resources and programmes help caring people practise safety skills with the children in their life and/or work.

"Student wellbeing continues to be a schoolwide focus... repeating key messages from the programme helps to consolidate the strategies.